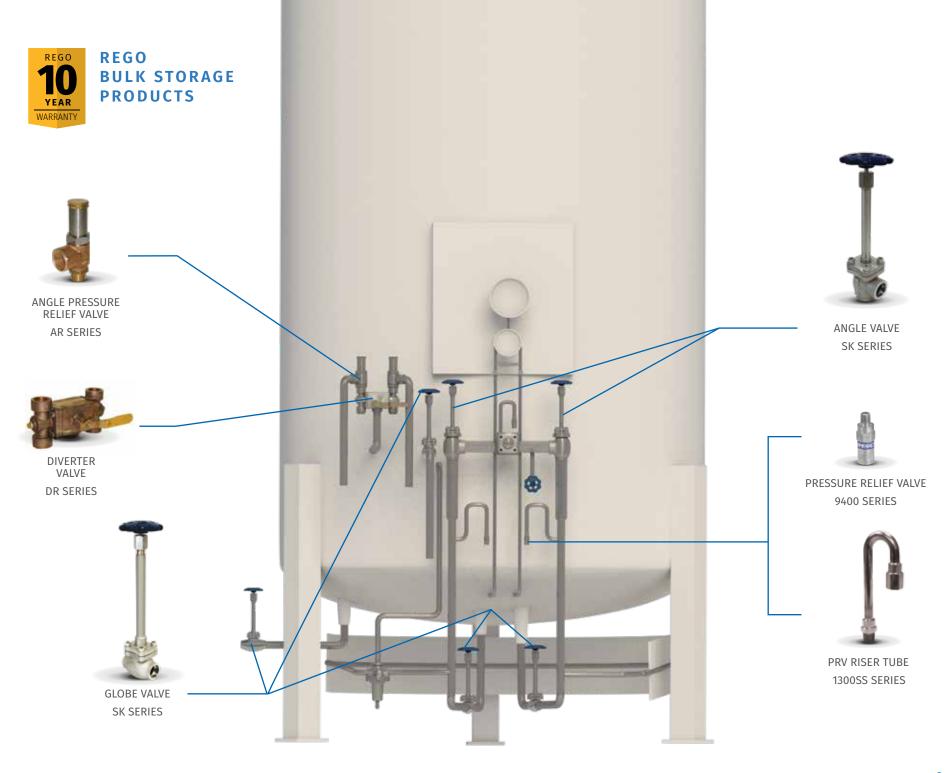

**BREAKAWAY COUPLING** 

**VENT-SIDE BREAKAWAY COUPLING** 

**FUELING HOSE** 

**VENT HOSE** -

FEMALE VENT COUPLER -

LNG FUELING NOZZLE

design assistance, and broad product line to build a flow control system that enables maximum efficiency and excellent value for bulk storage applications.

**RELIEF VALVE** 

DIVERTER VALVE -

TRYCOCK VALVE

CHECK VALVE

SUPPLY VALVE -

PRESSURE REGULATOR

LIQUID SHUT-OFF VALVE -

INSTRUMENTATION VALVE