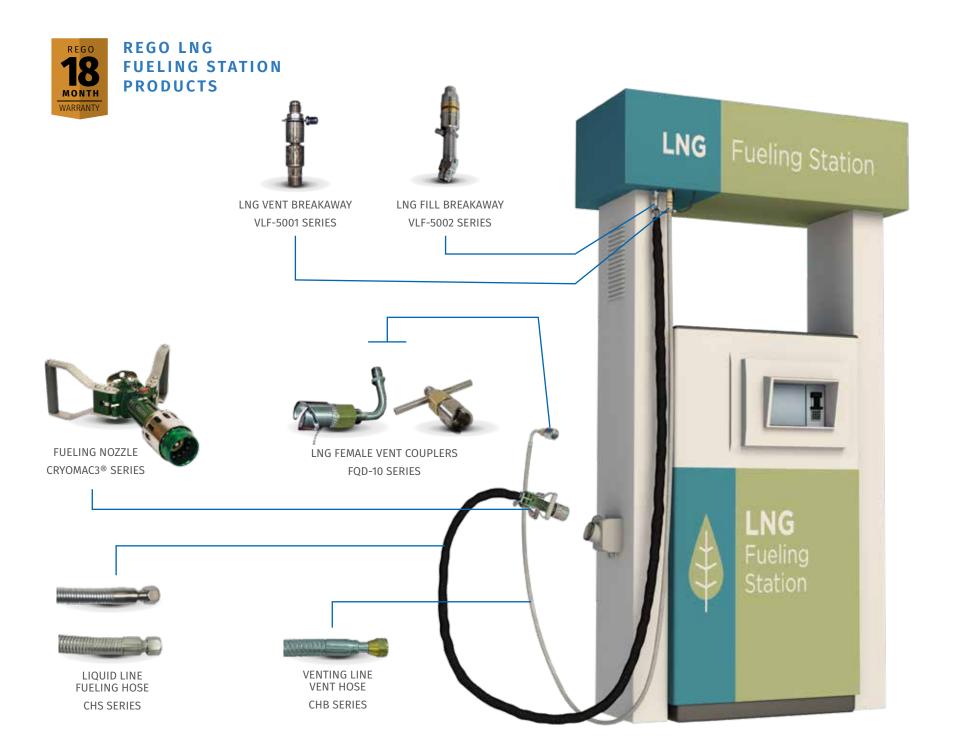

### **LNG** fueling station

#### Setting the standard for fast, safe fills

The RegO CryoMac3® is the only LNG fueling nozzle that meets the strict requirements of ISO12617:2016—the LNG road standard for Europe. Combine it with our complete line of durable, 100% tested couplings and hoses to get years of worry-free filling.

**BREAKAWAY COUPLING** 

**VENT-SIDE BREAKAWAY COUPLING** 

**FUELING HOSE** 

**VENT HOSE** -

FEMALE VENT COUPLER -

LNG FUELING NOZZLE

design assistance, and broad product line to build a flow control system that enables maximum efficiency and excellent value for bulk storage applications.