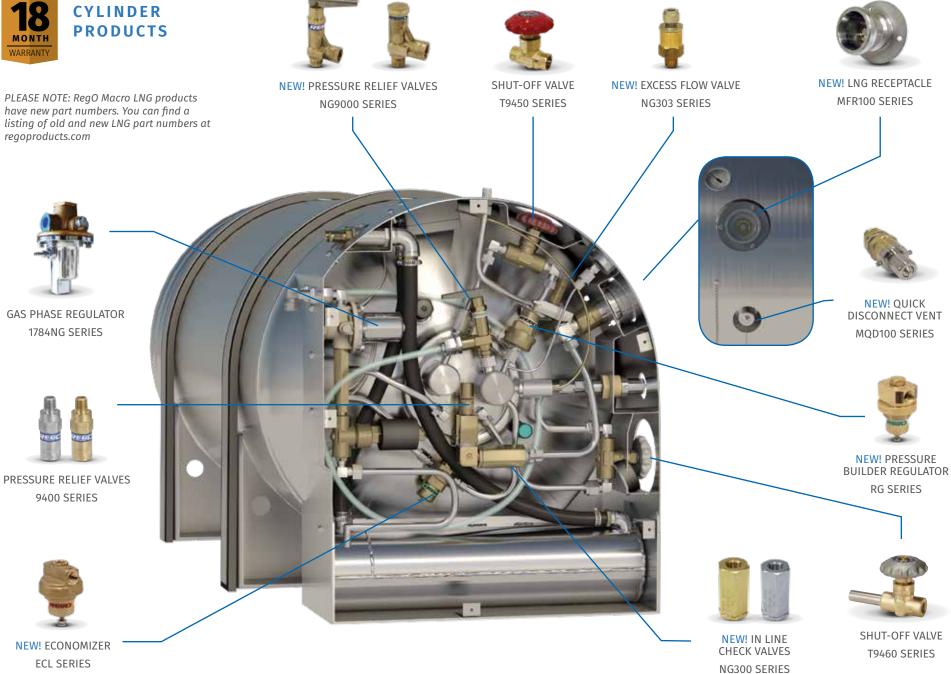

### **LNG** fueling station

#### Setting the standard for fast, safe fills

The RegO CryoMac3® is the only LNG fueling nozzle that meets the strict requirements of ISO12617:2016—the LNG road standard for Europe. Combine it with our complete line of durable, 100% tested couplings and hoses to get years of worry-free filling.

**BREAKAWAY COUPLING** 

**VENT-SIDE BREAKAWAY COUPLING** 

**FUELING HOSE** 

**VENT HOSE** -

FEMALE VENT COUPLER -

LNG FUELING NOZZLE

design assistance, and broad product line to build a flow control system that enables maximum efficiency and excellent value for bulk storage applications.