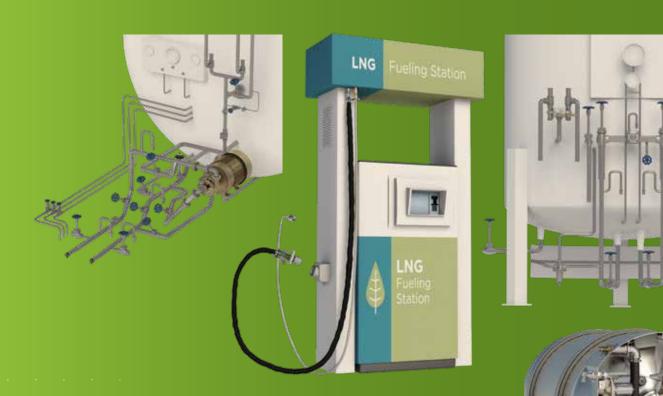

### **LNG** fueling station

#### Setting the standard for fast, safe fills

The RegO CryoMac3® is the only LNG fueling nozzle that meets the strict requirements of ISO12617:2016—the LNG road standard for Europe. Combine it with our complete line of durable, 100% tested couplings and hoses to get years of worry-free filling.