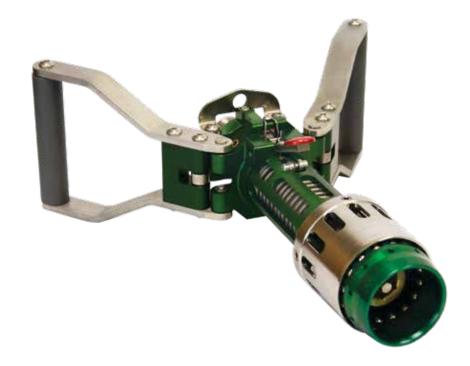

#### Setting the standard for fast, safe fills

The RegO CryoMac3® is the only LNG fueling nozzle that meets the strict requirements of ISO12617:2016—the LNG road standard for Europe. Combine it with our complete line of durable, 100% tested couplings and hoses to get years of worry-free filling.